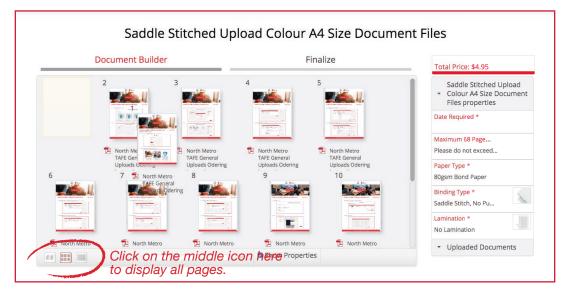

Hover over document builder page icon to reveal plus symbol (+) and click to upload files

| Saddle Stitched Up | oad Colour A4 Size Document Files                            |        |
|--------------------|--------------------------------------------------------------|--------|
| Document Builder   | Finalize Total Price: \$0.15                                 |        |
|                    | Saddle Stitched Up<br>Colour A4 Size Doc<br>Files properties |        |
| +                  | Date Required *                                              |        |
|                    | Maximum 68 Page<br>Please do not exceed                      |        |
|                    | Paper Type *<br>80gsm Bond Paper                             |        |
|                    | Binding Type *<br>Saddle Stitch, No Pu                       | $\leq$ |
|                    | Lamination *<br>No Lamination                                |        |
|                    | Show Properties                                              |        |
|                    |                                                              |        |