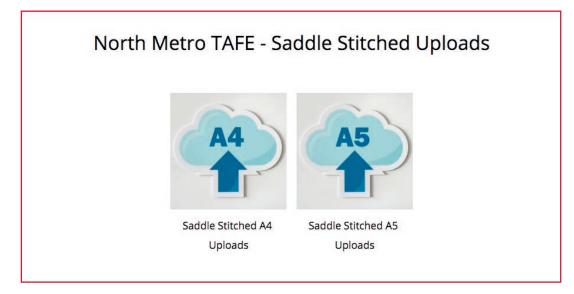

Choose North Metro TAFE - Saddle-Stitched Uploads button

Choose document type (Colour or Black & White)

| 2 products                                  |                                             |
|---------------------------------------------|---------------------------------------------|
| North Metropotica De                        | North Managodina na bri                     |
| Marganica                                   | Bringentes                                  |
| Saddie Stitched                             | Baddle Stitched                             |
| Saddle Stitched Upload Colour A4 Size       | Saddle Stitched Upload Black/White A4       |
| Document Files                              | Size Document Files                         |
| Delivery Included on Online Orders (Maximum | Delivery Included on Online Orders (Maximum |
| Pages for Saddle Stitching is 68)           | Pages for Saddle Stitching is 68)           |